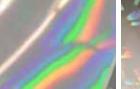

## **Product features:**

The dry holographic clear films enhance the colours and add surprising optical effects to the graphics below, with the possibility to choose between three different finishes:

Clear Rainbow adds a rainbow effect to the print, Clear Cracked Ice has a multi-prismatic finish reminiscent of ice, and Clear Sparkle also has a faceted surface that gives the print a "sparkling" effect.

## Main applications:

- Invitations to parties, events, weddings
- Menu for special occasions
- Brochures of innovative products
- Labels
- Shopper
- Packaging

Clear Rainbow

Clear Cracked Ice

Clear Sparkle