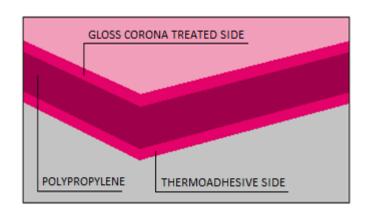

# SHINY GLOSS DRY - CMX025

**SHINY GLOSS DRY** - **CMX025** is a gloss bioriented polypropylene film with one side corona treated and the other side coated with adhesive, which is specifically designed for thermal lamination of printed or unprinted paper and cardboard.