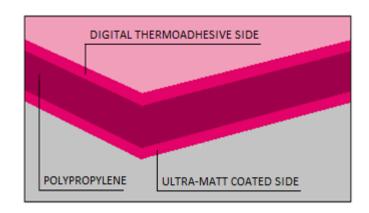

# SOFT FEEL DIGITAL - BMS035

**SOFT FEEL DIGITAL - BMS035** is a bioriented polypropylene film, with one side ultra-matt coated featuring a smooth tactile effect. The other side is adhesive coated, suitable for paper and board thermal lamination with digital machines.